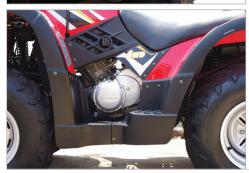

### **IMAGES**

## **DESCRIPTION**

The Crossfire Workmate 400 is a no gimmick workhorse. With comfortable suspension and a good quality wide seat the rider will feel comfortable after a day in the saddle.

The Workmate can operate as a 2WD or 4WD drive at a flick of a switch so traction is rarely an issue. This is further aided by a greater low down torque generated by the 400cc motor. Unlike some full auto variants the Workmate has great engine braking and ability to stay in whatever gear you choose. It can start, stop and idle on the spot in any gear. This is thanks to its Dual clutch design which means changes are seamless even under load.