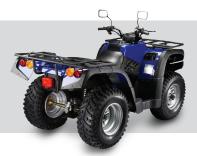

### **IMAGES**

"..The Workmate can operate as a 2WD or 4WD drive at a flick of a switch so traction is rarely an issue.."

2014 sees a tow hitch added and with a 350kg tow capacity the Workmate is no slouch. With fully enclosed foot boards, front and rear racks, 2014 will be another great year for the hard working Workmate 400.