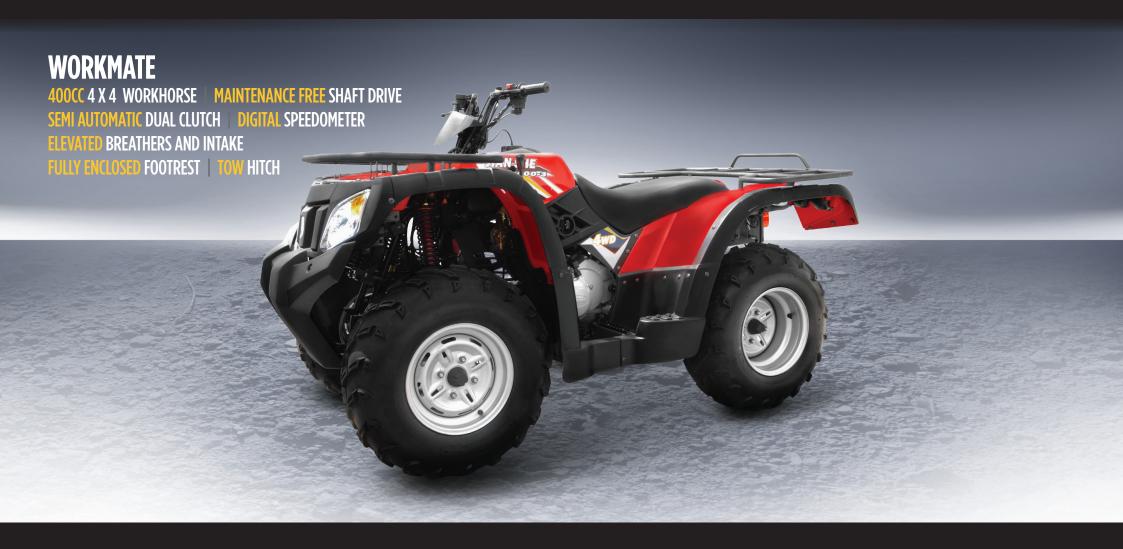

## **CROSSFIRE** WORKMATE

400cc ATV

## **DESCRIPTION**

The Crossfire Workmate 400 is a no gimmick workhorse. With comfortable suspension and a good quality wide seat the rider will feel comfortable after a day in the saddle.

The Workmate can operate as a 2WD or 4WD drive at a flick of a switch so traction is rarely an issue. This is further aided by a greater low down torque generated by the 400cc motor. Unlike some full auto variants the Workmate has great engine braking and ability to stay in whatever gear you choose. It can start, stop and idle on the spot in any gear. This is thanks to its Dual clutch design which means changes are seamless even under load.

"..The Workmate can operate as a 2WD or 4WD drive at a flick of a switch so traction is rarely an issue.."

2014 sees a tow hitch added and with a 350kg tow capacity the Workmate is no slouch. With fully enclosed foot boards, front and rear racks, 2014 will be another great year for the hard working Workmate 400.