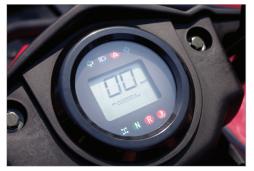

### **SPECIFICATIONS**

| Engine Type             | 400cc, Single, Air-cooled, 4-stroke                        |
|-------------------------|------------------------------------------------------------|
| Power                   | 16.5kw (6000r/min)                                         |
| Torque                  | 28N.m(5000r/m)                                             |
| Bore x Stroke           | 83mm x 71.6mm                                              |
| Drivetrain              | 2WD or 4WD                                                 |
| Max. Speed              | 75km/h                                                     |
| Transmission            | Semi Automatic Dual Clutch,<br>5 speed forward / 1 reverse |
| Starter                 | Electric / Kick                                            |
| Compression Ratio       | 8.7:1                                                      |
| Ignition                | CDI                                                        |
| Foot Rest               | Fully Enclosed                                             |
| Breathers and<br>Intake | Elevated                                                   |
| Speedometer             | Digital                                                    |
| Drive Shaft             | Maintenance Free                                           |
| Brakes                  | Front: Disc brake<br>Rear: Drum brake                      |
| Tyres                   | Front: AT25x8-12kpa<br>Rear: AT25x8-12kpa                  |
| Seat Height             | 780mm                                                      |
| Net Weight              | 270kg                                                      |
| Max Loading             | 210kg                                                      |
| Overall Vehicle Size    | 2100mm x 1125mm x 1175mm                                   |
| Fuel Capacity           | 14L                                                        |