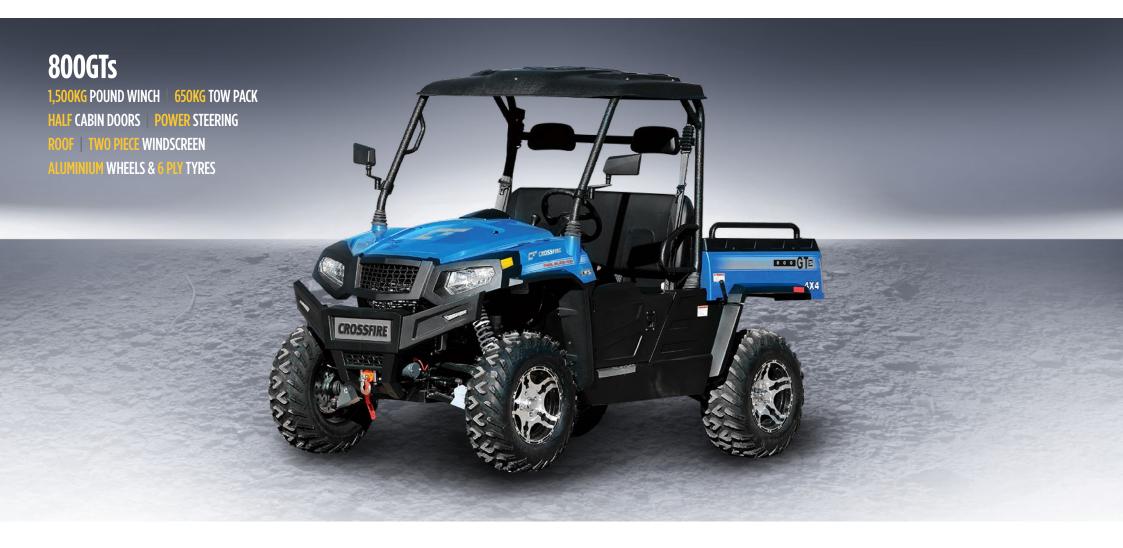

## 800GTs

## 800GTs

The 650kg towing capacity is class leading as well as having one of the largest cargo beds in the segment.

The 800GTS from Crossfire is a fast and agile full size UTV. The 4-stroke fuel injected engine packs plenty of power to handle any challenge.

The new model has engine braking, selectable 2WD and 4WD drive modes with a front diff lock, electronic power steering (EPS), independent suspension, ROPS roll cage, seat belts, large gas assisted tip tray, roof kit, winch, tow package and more.

The 650kg towing capacity is class leading as well as having one of the largest cargo beds in the segment.

Loaded with accessories, the 800GTs comes standard with

- 1,500kg winch
- · Roof and doors
- Windscreen (2pcs foldable)
- Aluminium wheels
- Mirror
- Lighting (Halogen headlights and LED all other lights)

| Engine                 | 4-stroke 4-valve SOHC             |
|------------------------|-----------------------------------|
| Displacement           | 735cc                             |
| Power                  | 38 HP @6000rpm                    |
| Torque                 | 55 N.m @5000rpm                   |
| Drive                  | 2WD / 4WD                         |
| Locking diffs          | Front only                        |
| Cooling                | Liquid+ oil cooler                |
| Fuel system            | Delphi EFI                        |
| Fuel capacity          | 28 L                              |
| Starter                | Electric                          |
| Ignition               | CDI                               |
| Transmission           | CVT / L-H-N-R-P                   |
| Bore x stroke (mm)     | 102 x 84                          |
| Compression ratio      | 9.7:1                             |
| Tray capacity          | 230 kg                            |
| Tray dimensions        | 860 x 1140 x 280 mm               |
| Steering               | Power Assisted                    |
| Towing capacity        | 650 kg Braked                     |
| Suspension front       | Dual A-Arm independent suspension |
| Suspension rear        | Dual A-Arm independent suspension |
| Brakes front           | Dual hydraulic disc               |
| Brakes rear            | Dual hydraulic disc               |
| Tyres front            | AT26 x 9-14                       |
| Tyres rear             | AT26 x 11-14                      |
| Dimensions (L x W x H) | 2980 x 1550 x 1950 mm             |
| Wheelbase              | 1930 mm                           |
| Ground clearance       | 310 mm                            |
| Dry weight             | 733 kg                            |