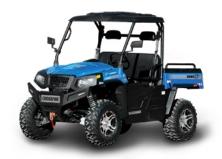

## 800GTs

The 650kg towing capacity is class leading as well as having one of the largest cargo beds in the segment.

The 800GTS from Crossfire is a fast and agile full size UTV. The 4-stroke fuel injected engine packs plenty of power to handle any challenge.

The new model has engine braking, selectable 2WD and 4WD drive modes with a front diff lock, electronic power steering (EPS), independent suspension, ROPS roll cage, seat belts, large gas assisted tip tray, roof kit, winch, tow package and more.

The 650kg towing capacity is class leading as well as having one of the largest cargo beds in the segment.

Loaded with accessories, the 800GTs comes standard with

- 1,500kg winch
- · Roof and doors
- Windscreen (2pcs foldable)
- Aluminium wheels
- Mirror
- Lighting (Halogen headlights and LED all other lights)