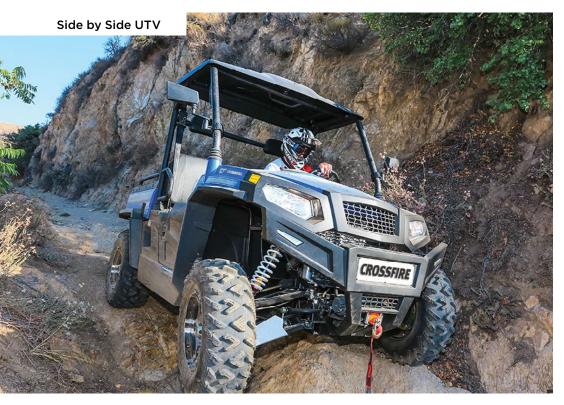

## 800GTs

The 650kg towing capacity is class leading as well as having one of the largest cargo beds in the segment.

The 800GTS from Crossfire is a fast and agile full size UTV. The 4-stroke fuel injected engine packs plenty of power to handle any challenge.

The new model has engine braking, selectable 2WD and 4WD drive modes with a front diff lock, electronic power steering (EPS), independent suspension, ROPS roll cage, seat belts, large gas assisted tip tray, roof kit, winch, tow package and more.