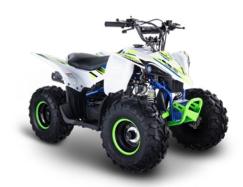

## CROSSFIRE TREX 110

The Crossfire Trex 110 is our best looking quad bike for riders aged 10 and up (depending on size and skill level). It comes standard with a throttle governor and both front and rear brakes.

Fully automatic transmission and electric start means this bike is easier to jump on and get going without the need for kick starting.

The Trex has fully enclosed foot wells so the rider stays drier and is more protected than having footpegs alone.

The memory foam seat is both plush and grippy for hours of riding comfort.

Is our best looking quad bike for riders aged 10 and up (depending on size and skill level).

| Engine                     | 4-stroke SOHC                   |
|----------------------------|---------------------------------|
| Displacement               | 110cc                           |
| Power                      | 6.7 HP @7500rpm                 |
| Torque                     | 7.5 N.m @5500rpm                |
| Drive                      | 2WD Chain                       |
| Cooling                    | Air                             |
| Carburettor                | Plunger PZ19                    |
| Starter                    | Electric                        |
| Ignition                   | CDI                             |
| Transmission               | Automatic                       |
| Clutch                     | Wet multi-plate auto            |
| Compression ratio          | 9.1:1                           |
| Bore x stroke              | 52.4 x 49.5 mm                  |
| Fuel capacity              | 5L                              |
| Suspension front           | Single rocker independent 185mm |
| Suspension rear            | Single 260mm                    |
| Wheelbase                  | 850 mm                          |
| Brakes front               | Drum                            |
| Brakes rear                | Single Disc                     |
| Rims                       | 7" steel                        |
| Tyres front                | 16 x 8-7                        |
| Tyres rear                 | 16 x 8-8                        |
| Dimensions (L x W x H)     | 1260 x 820 x 855 mm             |
| Seat height                | 620 mm                          |
| Ground clearance           | 95 mm                           |
| Empty vehicle weight (EVW) | 90 kg                           |
| Max rider and cargo weight | 60 kg                           |