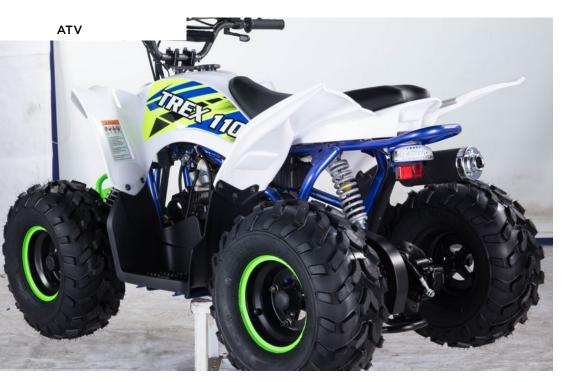

## CROSSFIRE TREX 110

The Crossfire Trex 110 is our best looking quad bike for riders aged 10 and up (depending on size and skill level). It comes standard with a throttle governor and both front and rear brakes.

Fully automatic transmission and electric start means this bike is easier to jump on and get going without the need for kick starting.

The Trex has fully enclosed foot wells so the rider stays drier and is more protected than having footpegs alone.

The memory foam seat is both plush and grippy for hours of riding comfort.

Is our best looking quad bike for riders aged 10 and up (depending on size and skill level).

| Engine                     | 4-stroke SOHC                   |
|----------------------------|---------------------------------|
| Displacement               | 110cc                           |
| Power                      | 6.7 HP @7500rpm                 |
| Torque                     | 7.5 N.m @5500rpm                |
| Drive                      | 2WD Chain                       |
| Cooling                    | Air                             |
| Carburettor                | Plunger PZ19                    |
| Starter                    | Electric                        |
| Ignition                   | CDI                             |
| Transmission               | Automatic                       |
| Clutch                     | Wet multi-plate auto            |
| Compression ratio          | 9.1:1                           |
| Bore x stroke              | 52.4 x 49.5 mm                  |
| Fuel capacity              | 5L                              |
| Suspension front           | Single rocker independent 185mm |
| Suspension rear            | Single 260mm                    |
| Wheelbase                  | 850 mm                          |
| Brakes front               | Drum                            |
| Brakes rear                | Single Disc                     |
| Rims                       | 7" steel                        |
| Tyres front                | 16 x 8-7                        |
| Tyres rear                 | 16 x 8-8                        |
| Dimensions (L x W x H)     | 1260 x 820 x 855 mm             |
| Seat height                | 620 mm                          |
| Ground clearance           | 95 mm                           |
| Empty vehicle weight (EVW) | 90 kg                           |
| Max rider and cargo weight | 60 kg                           |