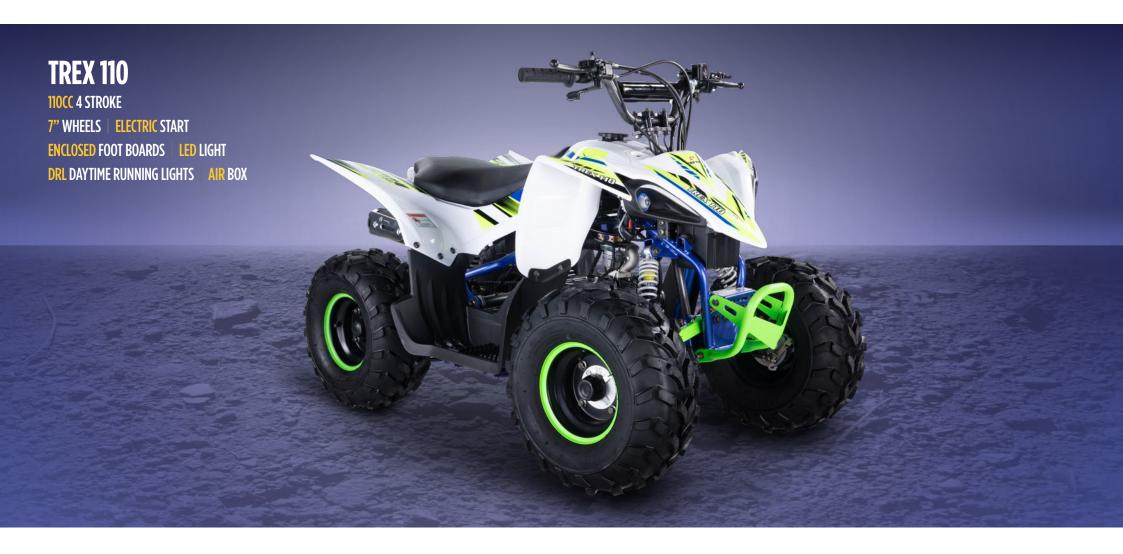

## **TREX 110**

## CROSSFIRE TREX 110

The Crossfire Trex 110 is our best looking quad bike for riders aged 10 and up (depending on size and skill level). It comes standard with a throttle governor and both front and rear brakes.

Fully automatic transmission and electric start means this bike is easier to jump on and get going without the need for kick starting.

The Trex has fully enclosed foot wells so the rider stays drier and is more protected than having footpegs alone.

The memory foam seat is both plush and grippy for hours of riding comfort.

Is our best looking quad bike for riders aged 10 and up (depending on size and skill level).

| Engine                     | 4-stroke SOHC                   |
|----------------------------|---------------------------------|
| Displacement               | 110cc                           |
| Power                      | 6.7 HP @7500rpm                 |
| Torque                     | 7.5 N.m @5500rpm                |
| Drive                      | 2WD Chain                       |
| Cooling                    | Air                             |
| Carburettor                | Plunger PZ19                    |
| Starter                    | Electric                        |
| Ignition                   | CDI                             |
| Transmission               | Automatic                       |
| Clutch                     | Wet multi-plate auto            |
| Compression ratio          | 9.1:1                           |
| Bore x stroke              | 52.4 x 49.5 mm                  |
| Fuel capacity              | 5L                              |
| Suspension front           | Single rocker independent 185mm |
| Suspension rear            | Single 260mm                    |
| Wheelbase                  | 850 mm                          |
| Brakes front               | Drum                            |
| Brakes rear                | Single Disc                     |
| Rims                       | 7" steel                        |
| Tyres front                | 16 x 8-7                        |
| Tyres rear                 | 16 x 8-8                        |
| Dimensions (L x W x H)     | 1260 x 820 x 855 mm             |
| Seat height                | 620 mm                          |
| Ground clearance           | 95 mm                           |
| Empty vehicle weight (EVW) | 90 kg                           |
| Max rider and cargo weight | 60 kg                           |