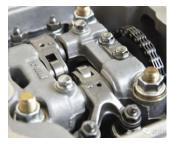

## crossfire CFR300

Motorbike

Roller valve rocker arm

Engine protection cover

Frame protection cover

The CFR300 is even lighter, slimmer and more agile than its predecessor. If you are ever in doubt that you are riding the CFR300, the striking orange frame shows everyone you mean business. It's lighter yet stronger than the model it replaces, it turns in better and comes out of the ruts with more stability and control. The new 6 speed transmission with shorter more precise ratios will have you timing the gear changes with lightning precision.

Lighter, slimmer and more agile than its predecessor.

The new 278cc motor is a 4 valve with roller rockers and balance shaft. This is our most advanced motor. Smooth, powerful and reliable. A great bike for beginners to intermediate riders.