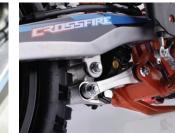

## crossfire CFR300

Motorbike

Roller valve rocker arm

Engine protection cover

Frame protection cover

The CFR300 is even lighter, slimmer and more agile than its predecessor. If you are ever in doubt that you are riding the CFR300, the striking orange frame shows everyone you mean business. It's lighter yet stronger than the model it replaces, it turns in better and comes out of the ruts with more stability and control. The new 6 speed transmission with shorter more precise ratios will have you timing the gear changes with lightning precision.

Adjustable front suspension & rear shock (chrome plated core)

Copper Base Brake Pad

PWK34 Carbourettor from NIBBI

Linkage suspension

Alloy gear lever & brake pedal

Bomb exhaust