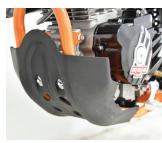

## crossfire CFR300

Motorbike

Roller valve rocker arm

Engine protection cover

Frame protection cover

The CFR300 is even lighter, slimmer and more agile than its predecessor. If you are ever in doubt that you are riding the CFR300, the striking orange frame shows everyone you mean business. It's lighter yet stronger than the model it replaces, it turns in better and comes out of the ruts with more stability and control. The new 6 speed transmission with shorter more precise ratios will have you timing the gear changes with lightning precision.